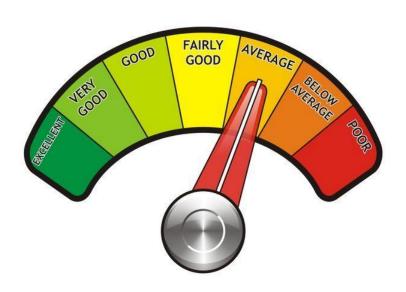

## Credit Score Excellent Average Poor

#### 720-850 720-850 700-749 674-674 560-619 500-559

# CREDIT REPORT Excellent lery Good Good Average Poor